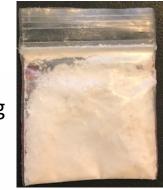

## DOWN

2) **WHITE** before and after cooking

- powdery texture

- 4/5 potency, 4/5 legs