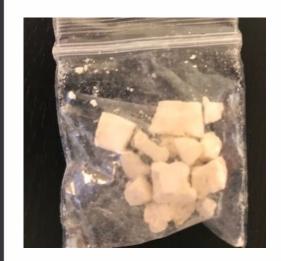

### DOWN

1)WHITE before and CLEAR after cooking

- hard texture
- vinegar smell
- 4/5 potency, 4/5 legs
- reported OD on this sample